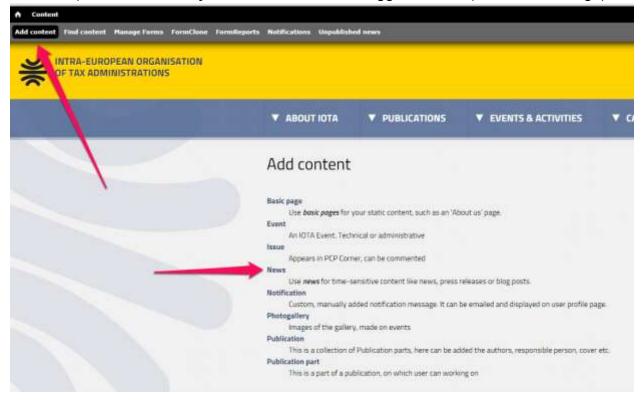

## 1. Content

### 1.1. Create News

News can be added related to country the user belongs to. PCPs can send a news to the website, but they can only send it in unpublished state (not visible on public page). Secretary can the state set to Published, ehrn the news appears in the proper places. News can be visible:

- 1. on the front page triggered by if mouse over the NEWs tab. Here visible the last 20 news at the bottom "Show all news" leads to
- 2. news list page news teasers are visible paged by 10.
- 3. on the Organisational profile page, at the bottom of the page can visible all of the organisation/country related news

Fields:

Title\* (mandatory)

**Lead** - this shorter text appears on the front page, and in the news list. Sorted by the post date, descending.

**Body** - the longer content of the news. Only visible in full view mode of the news (list views not) **Related country** - comes from current logged in user (cannot be change)